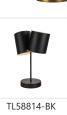

## NVI

Black

Brushed Gold

SPECIFICATION DETAILS

| Fixture Dimensions     | L14" x W7-1/8" x H18-1/2"                                  |
|------------------------|------------------------------------------------------------|
| Lamp Type              | Incandescent, A19, Medium Base                             |
| Wattage                | 2 x 60W                                                    |
| Voltage                | 120V                                                       |
| Optional Color Temps   | 2700K - 5000K Available, Minimum Order Quantities<br>Apply |
| Dimming                | Non-Dimming, On/Off Push Button                            |
| Shade Details          | Steel Shade                                                |
| Wire Length            | 72"                                                        |
| Wire Type              | Black Braided                                              |
| Location               | Dry                                                        |
| Bulbs Included         | No                                                         |
| Illumination Direction | Up/Down                                                    |
| Base Dimensions        | D7-1/8" x H1-1/2"                                          |
| Material               | Steel + Aluminum                                           |
| Paint Finish           | BG01; BK02; WH01;                                          |
|                        |                                                            |

## DESCRIPTION

Keiko is an exploration of vintage inspirations and modern sensibilities. Inspired by Mid-Century playfulness and asymmetrical silhouettes, the Keiko takes a modern spin on a traditional simple shade. Available in Brushed Gold or our signature Matte Black metal finishes, this dual shade family adds a touch of artful energy to a modern home.