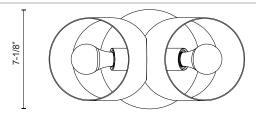

## NVI

Black

Brushed Gold

SPECIFICATION DETAILS

| Fixture Dimensions     | L14" x W7-1/8" x H18-1/2"                                  |
|------------------------|------------------------------------------------------------|
| Lamp Type              | Incandescent, A19, Medium Base                             |
| Wattage                | 2 x 60W                                                    |
| Voltage                | 120V                                                       |
| Optional Color Temps   | 2700K - 5000K Available, Minimum Order Quantities<br>Apply |
| Dimming                | Non-Dimming, On/Off Push Button                            |
| Shade Details          | Steel Shade                                                |
| Wire Length            | 72"                                                        |
| Wire Type              | Black Braided                                              |
| Location               | Dry                                                        |
| Bulbs Included         | No                                                         |
| Illumination Direction | Up/Down                                                    |
| Base Dimensions        | D7-1/8" x H1-1/2"                                          |
| Material               | Steel + Aluminum                                           |
| Paint Finish           | BG01; BK02; WH01;                                          |
|                        |                                                            |