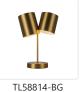

## NVI

Black

Brushed Gold

SPECIFICATION DETAILS

| Fixture Dimensions     | L14" x W7-1/8" x H18-1/2"                                  |
|------------------------|------------------------------------------------------------|
| Lamp Type              | Incandescent, A19, Medium Base                             |
| Wattage                | 2 x 60W                                                    |
| Voltage                | 120V                                                       |
| Optional Color Temps   | 2700K - 5000K Available, Minimum Order Quantities<br>Apply |
| Dimming                | Non-Dimming, On/Off Push Button                            |
| Shade Details          | Steel Shade                                                |
| Wire Length            | 72"                                                        |
| Wire Type              | Black Braided                                              |
| Location               | Dry                                                        |
| Bulbs Included         | No                                                         |
| Illumination Direction | Up/Down                                                    |
| Base Dimensions        | D7-1/8" x H1-1/2"                                          |
| Material               | Steel + Aluminum                                           |
| Paint Finish           | BG01; BK02; WH01;                                          |
|                        |                                                            |

## DESCRIPTION

Keiko is an exploration of vintage inspirations and modern sensibilities. Inspired by Mid-Century playfulness and asymmetrical silhouettes, the Keiko takes a modern spin on a traditional simple shade. Available in Brushed Gold or our signature Matte Black metal finishes, this dual shade family adds a touch of artful energy to a modern home.