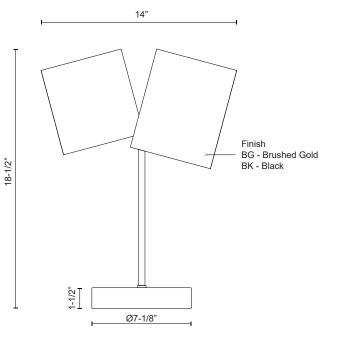

## NVI

Black

Brushed Gold

SPECIFICATION DETAILS

| Fixture Dimensions     | L14" x W7-1/8" x H18-1/2"                                  |
|------------------------|------------------------------------------------------------|
| Lamp Type              | Incandescent, A19, Medium Base                             |
| Wattage                | 2 x 60W                                                    |
| Voltage                | 120V                                                       |
| Optional Color Temps   | 2700K - 5000K Available, Minimum Order Quantities<br>Apply |
| Dimming                | Non-Dimming, On/Off Push Button                            |
| Shade Details          | Steel Shade                                                |
| Wire Length            | 72"                                                        |
| Wire Type              | Black Braided                                              |
| Location               | Dry                                                        |
| Bulbs Included         | No                                                         |
| Illumination Direction | Up/Down                                                    |
| Base Dimensions        | D7-1/8" x H1-1/2"                                          |
| Material               | Steel + Aluminum                                           |
| Paint Finish           | BG01; BK02; WH01;                                          |
|                        |                                                            |